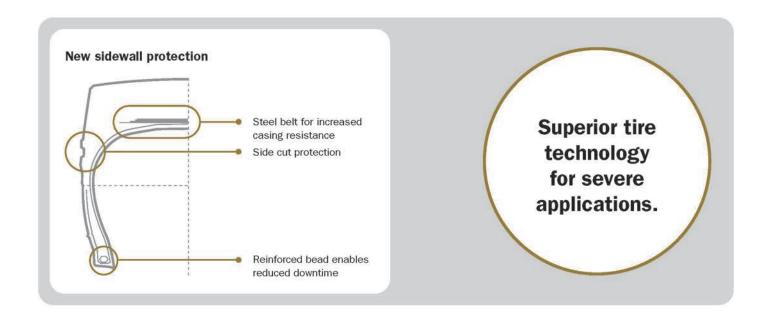

#### Main benefit

- Optimal traction
- · Excellent tire life due to deep tread
- · Cut resistant compound
- · Sidewall rubber ring guard protection
- Robust casing to support eventual retreading\*