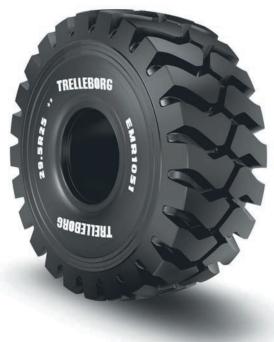

# EMR 1051 Earthmover Radial Tires

## PREMIUM RADIAL PNEUMATIC

The Trelleborg EMR range is designed to enhance productivity in critical construction applications, delivering both enhanced damage protection and durability. The multi-surface tread design delivers control and perfect grip when it's needed the most, whether on sand, rock, gravel or soil.

The strong radial casing and state of the art compound assure long life, while providing equal load distribution for a comfortable ride, maintaining low fuel consumption.

Designed for loaders, the EMR 1051 range is the best solution for intensive loading applications in industries such as open pits, quarries, infrastructure development and site preparation.

#### Main benefit

- Optimal traction
- · Excellent tire life due to deep tread