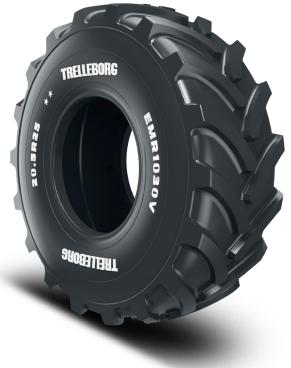

## EMR 1030 V Earthmover Radial Tires

#### PREMIUM RADIAL PNEUMATIC

The Trelleborg EMR range is designed to enhance productivity in critical construction applications, delivering both enhanced damage protection and durability.

The R1 tread pattern delivers control and perfect grip when it's needed the most, whether on soil, fields and mud.

The strong radial casing and state of the art compound assure long life, while providing equal load distribution for a comfortable ride, maintaining low fuel consumption. EMR 1030 V is especially designed for loaders and dozer agriculture application.

#### **Main benefits**

- Excellent self-cleaning properties
- Low vibration
- Cut resistant compound
- Robust casing to support eventual retreading\*

#### **Tire features**

CASING

MULTI SURFACE

EXCELLENT RIDE COMFORT