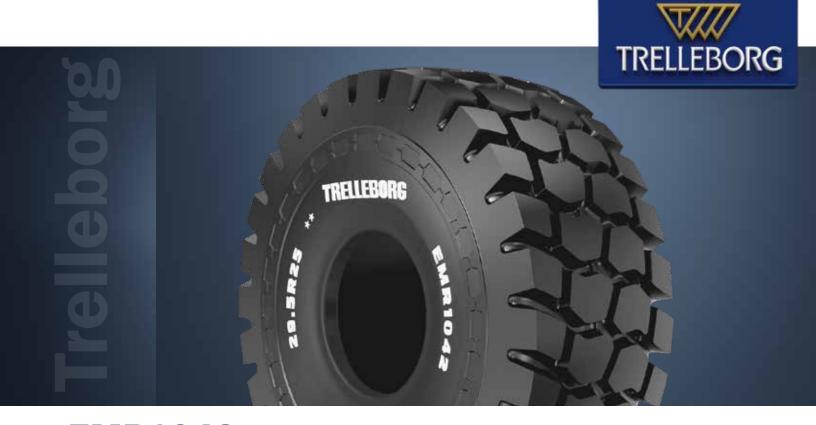

## **EMR1042 Earthmover Radial Tires**

### PREMIUM RADIAL PNEUMATIC

Designed for articulated dumper and suitable for loader applications, our EMR1042 tire is the best choice for haulage operations in open pits and quarries and also suitable for infrastructure and building construction and site preparation.

The Trelleborg EMR range is designed to enhance productivity in critical construction applications, delivering both enhanced damage protection and durability. The multi surface tread design delivers control and perfect grip when it's needed the most, whether on sand, rock, gravel or soil.

The strong radial casing and state-of-the-art compound assure long life, while providing equal load distribution for a comfortable ride, maintaining low fuel consumption.