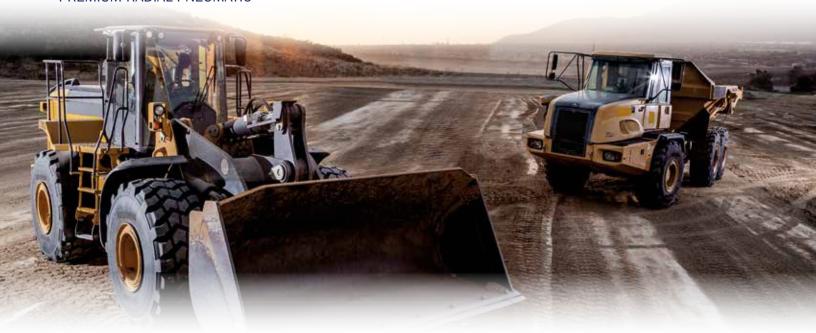

### PREMIUM RADIAL PNEUMATIC

Designed for articulated dumper and suitable for loader applications, our EMR1042 tire is the best choice for haulage operations in open pits and quarries and also suitable for infrastructure and building construction and site preparation.

The Trelleborg EMR range is designed to enhance productivity in critical construction applications, delivering both enhanced damage protection and durability. The multi surface tread design delivers control and perfect grip when it's needed the most, whether on sand, rock, gravel or soil.

The strong radial casing and state-of-the-art compound assure long life, while providing equal load distribution for a comfortable ride, maintaining low fuel consumption.