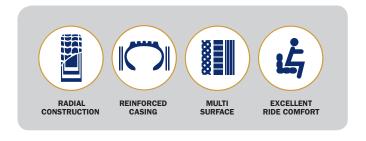

#### **Tire Features**

## **Main Benefits**

- Supreme traction and stability
- Excellent tire life due to deep tread
- Reduced fuel consumption