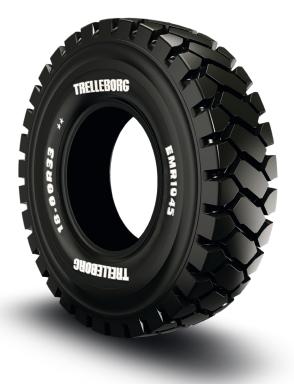

# **EMR 1045**

The Trelleborg EMR range is designed to enhance productivity in critical construction applications, delivering both enhanced damage protection and durability while the multi surface tread design delivers control and perfect grip when it's needed the most, whether on sand, rock, gravel or soil.

The strong radial carcass and state of the art compound assure long life, while providing equal load distribution for a comfortable ride, maintaining low fuel consumption.

Designed for rigid dumper applications, our EMR 1045 tire is the best choice for haulage operations in open pits and quarries.