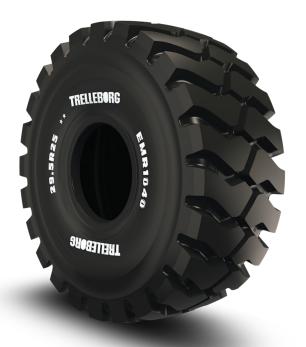

# **Earthmover Radial Tires**

#### PREMIUM CONSTRUCTION PNEUMATIC

### EMR 1040

The Trelleborg EMR range is designed to enhance productivity in critical construction applications, delivering both enhanced damage protection and durability while the multi surface tread design delivers control and perfect grip when it's needed the most, whether on sand, rock, gravel or soil.